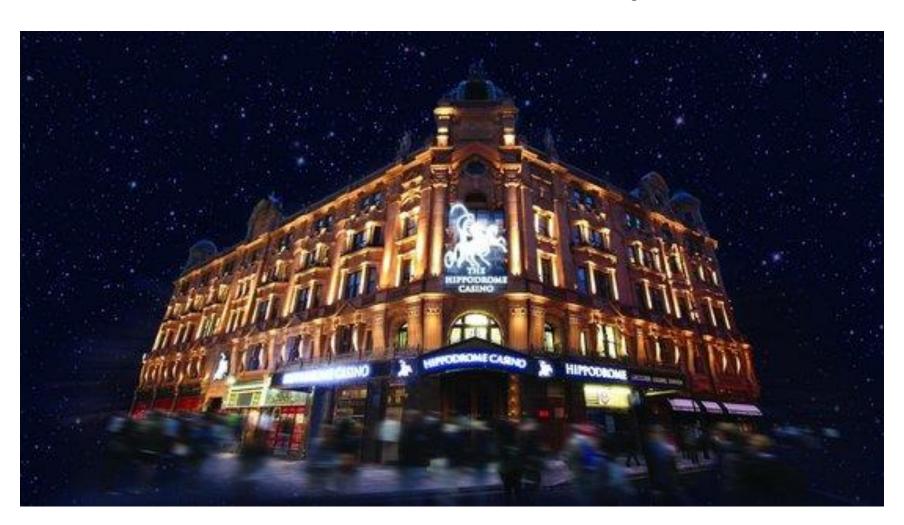

# Theatres Hippodrome Conversion to Casino

Controversial use but secured future of building.