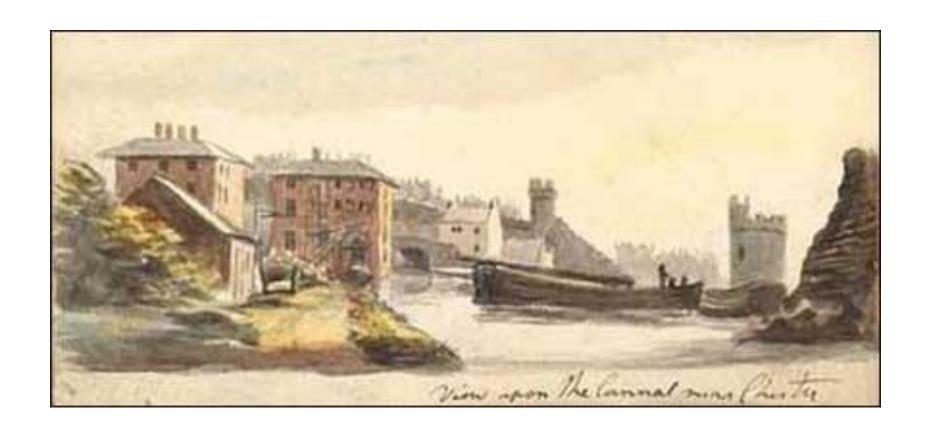

### **CHBPT**

- CHBPT began in 1981.
- CHBPT relaunched in 2013, now includes Wirral, Cheshire West and Chester, Cheshire East, Halton and Warrington.
- Flat Shed and Taylor's Boatyard.

## The Canal and Flat Shed Chester